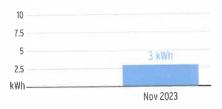

| \$36.87 |
|---|-----------------------------------|------------------------|---------|
|   | Florida Gross Receipt Tax         |                        | \$0.92  |
|   | Storm Surcharge                   | 84 kWh @ \$0.01061/kWh | \$0.89  |
|   | Clean Energy Transition Mechanism | 84 kWh @ \$0.00427/kWh | \$0.36  |
|   | Storm Protection Charge           | 84 kWh @ \$0.00400/kWh | \$0.34  |
|   | Fuel Charge                       | 84 kWh @ \$0.05239/kWh | \$4.40  |
|   | Energy Charge                     | 84 kWh @ \$0.07990/kWh | \$6.71  |
|   | Daily Basic Service Charge        | 31 days @ \$0.75000    | \$23.25 |
| - | Electric Charges                  |                        |         |

#### Total Current Month's Charges

### \$36.87

#### Avg kWh Used Per Day



#### **Important Messages**

#### More clean energy to you

Tampa Electric has reduced its use of coal by 94% over the past 20 years and has cut its carbon footprint in half. This is all made possible through investments in technology that help us use more solar and cleaner, domestically produced natural gas to produce electricity. Today, Tampa Electric is the state's top producer of solar energy per customer. In 2022, our solar plants saved customers approximately \$80 million in fuel costs. Our diverse fuel mix for the 12-month period ending Sept. 2023 includes Natural Gas 81%, Purchased Power 8%, Solar 8% and Coal 3%.

For more information about your bill and understanding your charges, please visit TampaElectric.com



Please Note: If you choose to pay your bill at a location not lis