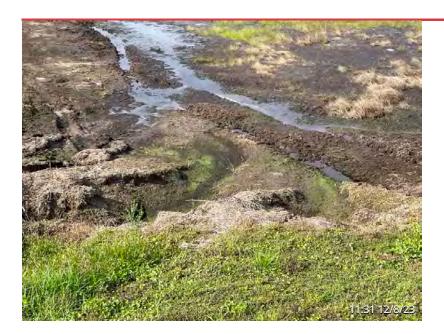

#### Lake & Wetland Customer Service Report

| Job Name:  |                    |                               |
|------------|--------------------|-------------------------------|
| Customer N | Number: 1289       | Customer: FCA - BERRY BAY CDD |
| Technician | : Aleks and dakota |                               |
| Date:      | 10/17/2023         | Time: 03:05 PM                |
|            |                    |                               |

## Lake & Wetland Customer Service Report

| Job Name:   |                  |                               |
|-------------|------------------|-------------------------------|
| Customer N  | lumber: 1289     | Customer: FCA - BERRY BAY CDD |
| Technician: | Aleks and dakota |                               |
| Date:       | 10/17/2023       | Time: 04:47 PM                |
|             |                  |                               |