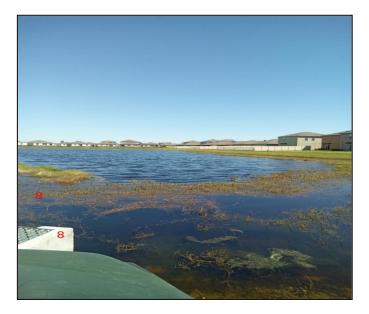

#### Lake & Wetland Customer Service Report

| Job Name:  |                    |                               |
|------------|--------------------|-------------------------------|
| Customer N | Number: 1289       | Customer: FCA - BERRY BAY CDD |
| Technician | : Aleks and dakota |                               |
| Date:      | 10/17/2023         | Time: 03:05 PM                |
|            |                    |                               |

| Waterway<br>Treatment | Algae    | Submersed<br>Weeds | Grasses<br>and brush | Floating<br>Weeds | Blue Dye       | Inspection | Request<br>for Service | Restriction | # of days |
|-----------------------|----------|--------------------|----------------------|-------------------|----------------|------------|------------------------|-------------|-----------|
| 2                     | Х        |                    | x                    |                   |                |            |                        |             |           |
| 3                     | Х        | x                  | х                    |                   |                |            |                        |             |           |
| 4                     | х        |                    | х                    |                   |                |            |                        |             |           |
| 14                    |          |                    | Х                    |                   |                |            |                        |             |           |
| 20                    |          |                    | x                    |                   |                |            |                        |             |           |
| 17                    | х        |                    | Х                    | х                 |                |            |                        |             |           |
| 19                    | х        | x                  | Х                    |                   |                |            |                        |             |           |
| 18                    | х        | x                  | Х                    |                   |                |            |                        |             |           |
| 15                    | х        | x                  | Х                    |                   |                |            |                        |             |           |
|                       |          |                    |                      |                   |                |            |                        |             |           |
|                       |          |                    |                      |                   |                |            |                        |             |           |
|                       |          |                    |                      |                   |                |            |                        |             |           |
|                       |          |                    |                      |                   |                |            |                        |             |           |
|                       |          |                    |                      |                   |                |            |                        |             |           |
|                       |          |                    |                      |                   |                |            |                        |             |           |
|                       |          |                    |                      |                   |                |            |                        |             |           |
|                       |          |                    |                      |                   |                |            |                        |             |           |
|                       |          |                    |                      |                   |                |            |                        |             |           |
|                       |          |                    |                      |                   |                |            |                        |             |           |
|                       |          |                    |                      |                   |                |            |                        |             |           |
|                       | FLOW     | METHOD             |                      |                   | ARP PROGRA     |            | ATER LEVEL             | WEAT        |           |
| ⊠ < I'                | 🗆 None   | 🖾 ATV              | 🗆 Boat               |                   | ] Carp observe | ed 🗆       | High                   | 🛛 Cle       | ar        |
|                       | X Slight | □ Airboat          |                      | Г                 | Darrior Incor  |            | Normal                 |             | udv       |

| < l'<br>□ 1-2'<br>□ 2-4' | ☐ None<br>⊠ Slight<br>☐ Visible | ATV<br>Airboat<br>Backpack | □ Boat<br>□ Truck | Carp observed | ☐ High<br>⊠ Normal<br>□ Low | ⊠ Windy |
|--------------------------|---------------------------------|----------------------------|-------------------|---------------|-----------------------------|---------|
|                          |                                 |                            |                   |               |                             | Rainy   |
| FISH and WILD            |                                 |                            |                   |               |                             |         |
| 🛛 Alligator              |                                 | atfish                     | Gallinules        | Osprey        | □ Woodstork                 | < c     |
| 🗆 Anhinga                | □ c                             | oots                       | 🗆 Gambusia        | □ Otter       |                             |         |
| □ Bass                   | □ c                             | ormorant                   | 🛛 Herons          | □ Snakes      |                             |         |
| 🗆 Bream                  | □ E                             | grets                      | □ Ibis            | □ Turtles     |                             |         |
| NATIVE WETLA             | AND HABITA                      |                            | <u>CE</u>         | Beneficial Ve | getation Notes:             | :       |
| □ Arrowhe                | ad 🗌                            | ] Bulrush                  | Golden Canna      | 🗆 Naia        | d                           |         |
| 🗆 Васора                 | Ľ                               | ] Chara                    | 🗵 Gulf Spikerush  | 🛛 Picke       | erelweed                    |         |
| □ Blue Flag              | ; Iris 🛛 🗌                      | Cordgrass                  | 🗆 Lily            | □ Soft        | Rush                        |         |