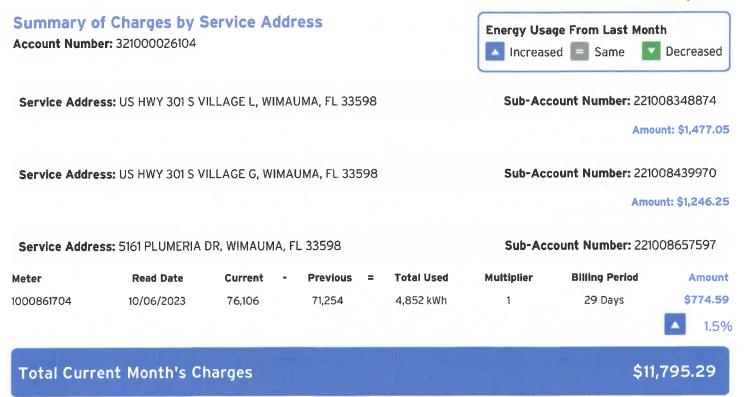

#### Summary of Operations and Maintenance Invoices

| Vendor                     | Invoice/Account<br>Number | Amount      | Vendor<br>Total | Comments/Description                                       |
|----------------------------|---------------------------|-------------|-----------------|------------------------------------------------------------|
| Monthly Contract           |                           |             |                 |                                                            |
| AQUATIC WEEDCONTROL        | 90064                     | \$2,039.00  |                 | WATERWAY SERVICE - NOVEMBER 2023                           |
| BLUE LIFE POOL SERVICE LLC | 12958                     | \$2,100.00  |                 | POOL CLEANING - NOVEMBER 2023                              |
| CHARTER COMMUNICATIONS     | 3123 103123 ACH           | \$72.98     |                 | INTERNET SERVICE - 10/31/23-11/30/23                       |
| SEBEES PEST SOLUTIONS      | 000264                    | \$90.00     |                 | PET CONTROL SERVICE - NOVEMBER 2023                        |
| SUNRISE LANDSCAPE          | 14321                     | \$25,446.83 |                 | LANDSCAPE MAINT NOVEMBER 2023                              |
| SWINE SOLUTIONS            | 448                       | \$1,550.00  |                 | TRAPPING SERVICE                                           |
| Monthly Contract Subtotal  |                           | \$31,298.81 |                 |                                                            |
| Variable Contract          |                           |             |                 |                                                            |
| CARLOS DE LA OSSA          | CDLO 110223               | \$200.00    |                 | SUPERVISOR FEE 11/02/23                                    |
| KELLY ANN EVANS            | KE 110223                 | \$200.00    |                 | SUPERVISOR FEE 11/02/23                                    |
| NICHOLAS J. DISTER         | ND 110223                 | \$200.00    |                 | SUPERVISOR FEE 11/02/23                                    |
| RYAN MOTKO                 | RM 110223                 | \$200.00    |                 | SUPERVISOR FEE 11/02/23                                    |
| STRALEY ROBIN VERICKER     | 23779                     | \$3,925.00  |                 | GENERAL CONSULTING - PROFESSIONAL SERVICES THRU - 10/15/23 |
| Variable Contract Subtotal |                           | \$4,725.00  |                 |                                                            |
| Utilities                  |                           |             |                 |                                                            |
| BOCC                       | 7985 111523 ACH           | \$425.00    |                 | DEPOSIT AND SET UP FEE NEW ACCOUNT                         |
| TECO                       | 2187 111023 ACH           | \$36.87     |                 | ELECTRICITY SERVICE - 10/07/23-11/06/23                    |
| TECO                       | 3150 111023 ACH           | \$1,010.72  |                 | ELECTRICITY SERVICE - 10/07/23-11/06/23                    |
| TECO                       | 3334 111023 ACH           | \$546.02    |                 | ELECTRICITY SERVICE - 10/07/23-11/06/23                    |
| TECO                       | 6104 110323 ACH           | \$11,795.29 | \$13,388.90     | BULK BILLING - ELECTRICITY - 09/07/23-10/06/23             |
| Utilities Subtotal         |                           | \$13,813.90 |                 |                                                            |
| Regular Services           |                           |             |                 |                                                            |
| BERRY BAY CDD              | 10312023-1                | \$8,115.04  |                 | SERIES 2021 FY23 TAX DIST ID 642 EXCESS FEES               |
| BERRY BAY CDD              | 11082023-1                | \$1,500.80  |                 | SERIES 2021 FY24 TAX DIST ID 644                           |
| BERRY BAY CDD              | 11172023-1                | \$25,213.27 | \$34,829.11     | SERIES 2021 FY24 TAX DIST ID 646                           |
| Regular Services Subtotal  |                           | \$34,829.11 |                 |                                                            |
| Additional Services        |                           |             |                 |                                                            |
| AQUATIC WEEDCONTROL        | 90206                     | \$170.00    |                 | DYE TREATMENT FOR POND #19 - 11/10/23                      |
| BLUE LIFE POOL SERVICE LLC | 13143                     | \$160.00    |                 | POOL LIGHT INSTALLED                                       |