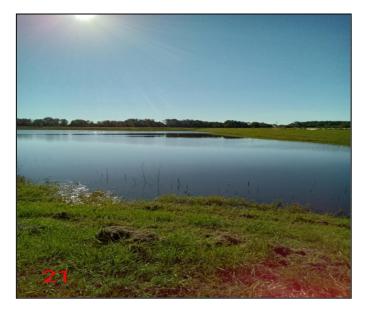

| Waterway<br>Treatment | Algae | Submersed<br>Weeds | Grasses<br>and brush | Floating<br>Weeds | Blue Dye   | Inspection | Request<br>for Service | Restriction | # of days |
|-----------------------|-------|--------------------|----------------------|-------------------|------------|------------|------------------------|-------------|-----------|
| 21                    | х     |                    | х                    |                   |            |            |                        |             |           |
| 8                     | Х     |                    | х                    |                   |            |            |                        |             |           |
| 10                    | х     |                    | х                    |                   |            |            |                        |             |           |
| 11                    | х     |                    | х                    |                   |            |            |                        |             |           |
| 7                     | х     |                    | х                    |                   |            |            |                        |             |           |
| 8                     | х     |                    | х                    |                   |            |            |                        |             |           |
| 6                     | Х     |                    | x                    | х                 |            |            |                        |             |           |
| 5                     |       |                    | х                    |                   |            |            |                        |             |           |
| 1                     |       |                    | х                    |                   |            |            |                        |             |           |
|                       |       |                    |                      |                   |            |            |                        |             |           |
|                       |       |                    |                      |                   |            |            |                        |             |           |
|                       |       |                    |                      |                   |            |            |                        |             |           |
|                       |       |                    |                      |                   |            |            |                        |             |           |
|                       |       |                    |                      |                   |            |            |                        |             |           |
|                       |       |                    |                      |                   |            |            |                        |             |           |
|                       |       |                    |                      |                   |            |            |                        |             |           |
|                       |       |                    |                      |                   |            |            |                        |             |           |
|                       |       |                    |                      |                   |            |            |                        |             |           |
|                       |       |                    |                      |                   |            |            |                        |             |           |
|                       |       |                    |                      |                   |            |            |                        |             |           |
|                       | FLOW  | METHOD             |                      |                   | ARP PROGRA |            | ATER LEVEL             | WEAT        | HFR       |