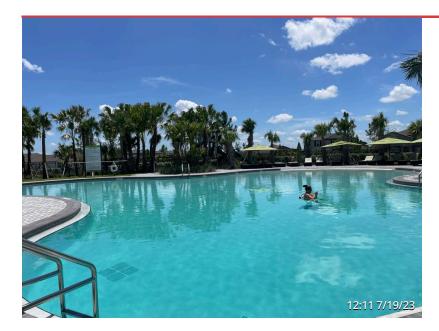

#### **Facilities of the District**

The District's existing facilities include storm-water management (lake and water control structures), wetland preserve areas, street lighting, landscaping, entry signage, entry features, irrigation distribution facilities, recreational center, parks, pool facility, tennis courts and other related public improvements.