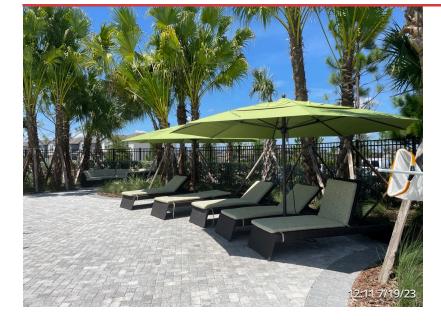

#### **Facilities of the District**

The District's existing facilities include storm-water management (lake and water control structures), wetland preserve areas, street lighting, landscaping, entry signage, entry features, irrigation distribution facilities, recreational center, parks, pool facility, tennis courts and other related public improvements.