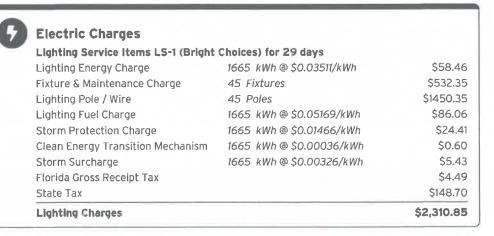

espondences: Tampa Electric P.O. Box 111 Tampa, FL 33601-0111

🔼 Increased 🗐 Same

Decreased

Service Address: US HWY 301 S, WIMAUMA, FL 33598

Sub-Account Number: 211026770647

Amount: \$2,353.63

Service Address: US HWY 301 S VILLAGE M, WIMAUMA, FL 33598 **Sub-Account Number: 221008339766** 

Amount: \$1,477.05

Service Address: 5161 PLUMERIA DR, WIMAUMA, FL 33598

Sub-Account Number: 221008657597

Meter **Read Date** Current **Total Used** Multiplier **Billing Period Previous Amount** 1000861704 11/06/2023 80,838 4,732 kWh 1 31 Days \$757.54 76,106

2.5%

\$12,588.16





Sub-Account #: 221008266993 Statement Date: 12/01/2023

Service Address: US HWY 301 AND SAFFOLD RD PH2, WIMAUMA, FL 33598

Service Period: 10/06/2023 - 11/03/2023 Rate Schedule: Lighting Service

# **Charge Details**



**Current Month's Electric Charges** 

\$2,310.85



Sub-Account #: 221008339733 Statement Date: 12/01/2023

Service Address: US HWY 301 AND SAFFOLD RD PH 1, WIMAUMA, FL 33598

Service Period: 10/06/2023 - 11/03/2023 Rate Schedule: Lighting Service

# **Charge Details**

| Electric Charges                    |                         |            |
|-------------------------------------|-------------------------|------------|
| Lighting Service Items LS-1 (Bright | Choices) for 29 days    |            |
| Lighting Energy Charge              | 982 kWh @ \$0.03511/kWh | \$34.48    |
| Fixture & Maintenance Charge        | 28 Fixtures             | \$344.71   |
| Lighting Pole / Wire                | 28 Poles                | \$600.76   |
| Lighting Fuel Charge                | 982 kWh @ \$