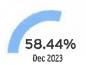

## Your Energy Insight

Your average daily kWh used was 10.06% lower than it was in your previous period.

Scan here to view your account online.