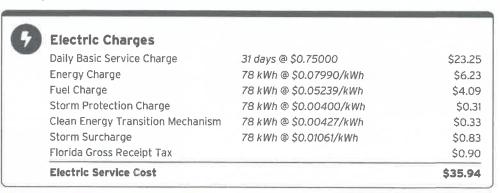

#### Meter Read

Meter Location: ENTRY MONUMENT

Service Period: Nov 07, 2023 - Dec 07, 2023

Rate Schedule: General Service - Non Demand

| Meter<br>Number | Read Date  | Current<br>Reading | Previous<br>Reading | = Total Used | Multiplier | Billing Period |
|-----------------|------------|--------------------|---------------------|--------------|------------|----------------|
| 1000251621      | 12/07/2023 | 645                | 567                 | 78 kWh       | 1          | 31 Days        |

#### **Charge Details**

Total Current Month's Charges

\$35.94