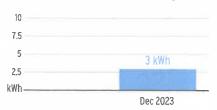

il payment to: TECO P.O. BOX 31318 TAMPA, FL 33631-3318



Service For:

4812 BERRY GROVE BLVD WIMAUMA, FL 33598

Account #: 221008882187 Statement Date: December 13, 2023 Charges Due: January 03, 2024

#### Meter Read

Meter Location: ENTRY MONUMENT

Service Period: Nov 07, 2023 - Dec 07, 2023

Rate Schedule: General Service - Non Demand

| Meter<br>Number | Read Date  | Current<br>Reading | Previous<br>Reading | = Total Used | Multiplier | Billing Period |
|-----------------|------------|--------------------|---------------------|--------------|------------|----------------|
| 1000251621      | 12/07/2023 | 645                | 567                 | 78 kWh       | 1          | 31 Days        |

#### **Charge Details**



Total Current Month's Charges

\$35.94

#### Avg kWh Used Per Day



#### **Important Messages**

Removing Your Envelope. We've noticed that you have been paying your bill electronically lately. To help cut down on clutter and waste, we are no longer including a remittance envelope with your bill. Should you want to mail in your payment, you can request a payment envelope by calling 813-223-0800 or simply use a regular envelope and address it to TECO P.O. Box 31318, Tampa, Florida 33631-3318.

For more information about your bill and understanding your charges, please visit TampaElectric.com

#### Ways To Pay Your Bill



#### **Bank Draft**

Visit TECOaccount.com for free recurring or one time payments via checking or savings account.



#### In-Person

Find list of Payment Agents at TampaElectric.com



#### Mail A Check

Payments: TECO P.O. Box 31318 T