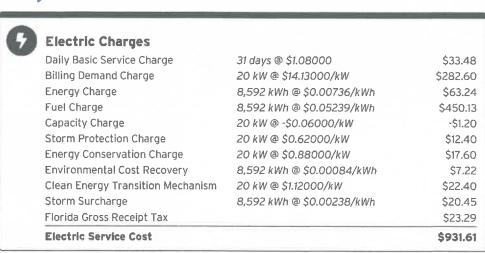

## BERRY BAY COMMUNITY DEVELOPMENT DISTRICT

C/O MERITUS CORP 5380 NIGHT TIDE LN WIMAUMA, FL 33598 Statement Date: December 13, 2023

Amount Due: \$931.61

**Due Date:** January 03, 2024 **Account #:** 221008893150

#### **Account Summary**

| Previous Amount Due                      | \$1,010.72  |
|------------------------------------------|-------------|
| Payment(s) Received Since Last Statement | -\$1,010.72 |
| Current Month's Charges                  | \$931.61    |