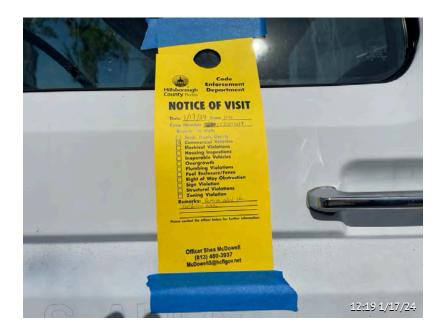

- 1. There shall be no parking of vehicles on District Parking Areas except during permitted hours only and within a properly posted parking area or within properly marked parking spaces in accordance with this Policy.
- 2. No overnight parking is allowed between the hours of 12:00 a.m. and 6:00 a.m.
- 3. No automobiles, motorcycles, or vehicles of any kind or nature may be parked overnight on District Parking Areas designated as a parking area.
- 4. No commercial vehicles (which for purposes of this provision are defined as vehicles not designed and used for normal personal/family transportation, vehicles with work racks, tool racks and/or visible equipment, and/or vehicles bearing lettering, graphics, contact information, logos, advertising and/or any other commercial insignia), may be parked on the District Parking Areas except during the period of delivery or the provision of services to the District.
- 5. No recreational vehicles, trailers of any kind or vessels may be parked on the District Parking Areas.
- 6. Any vehicle parked with 1/4 a tire width or more of a tire on the grass of the District Parking Areas is in violation of this Policy or applicable regulatory requirements and shall be towed, at the sole expense of the owner, in accordance with applicable laws and regulations (including Section 715.07, Florida Statutes).
- 7. Upon discovery of a violation, the towing operator with whom the District enters into a towing authorization agreement shall photograph the evidence of such violation and may then tow the vehicle or vessel from District Parking Areas in accordance with said agreement.
- 8. The towing operator may patrol the District Parking Areas for violations of this Policy (commonly referred to as "roam towing").