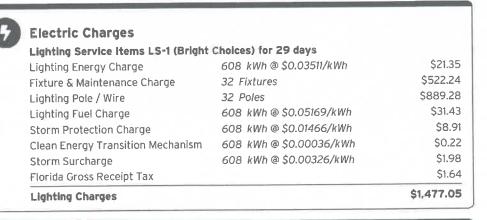

| 42 Poles                | \$1167.18  |
| Fixture & Maintenance Charge        | 42 Fixtures             | \$685.44   |
| Lighting Energy Charge              | 798 kWh @ \$0.03511/kWh | \$28.0     |
| Lighting Service Items LS-1 (Bright | Choices) for 31 days    |            |
| Electric Charges                    |                         |            |

| Other Fees and Charges       |          |
|------------------------------|----------|
| Electric Security Deposit    | \$415.00 |
| Total Other Fees and Charges | \$415.00 |

Current Month's Electric Charges

\$2,353.63





Sub-Account #: 221008339766 Statement Date: 12/04/2023

Service Address: US HWY 301 S VILLAGE M, WIMAUMA, FL 33598

Service Period: 10/06/2023 - 11/03/2023

Rate Schedule: Lighting Service

# Charge Details



Current Month's Electric Charges

\$1,477.05



Sub-Account #: 221008657597 Statement Date: 12/04/2023

Service Address: 5161 PLUMERIA DR, WIMAUMA, FL 33598

# Meter Read

Meter Location: IRRIGATION

Service Period: 10/07/2023 - 11/06/2023

Rate Schedule: General Service - Non Demand

| Meter<br>Number | Read Date  | Current<br>Reading | Previous<br>Reading | Total Used | Multiplier | Billing Period |
|-----------------|------------|--------------------|---------------------|------------|------------|----------------|
| 1000861704      | 11/06/2023 | 80,838             | 76,106              | 4,732 kWh  | 1          | 31 Days        |

# **Charge Details**

## **Electric Charges** Daily Basic Service Charge 31 days @ \$0.75000 \$23.25 Energy Charge 4,732 kWh @ \$0.07990/kWh \$378.09 Fuel