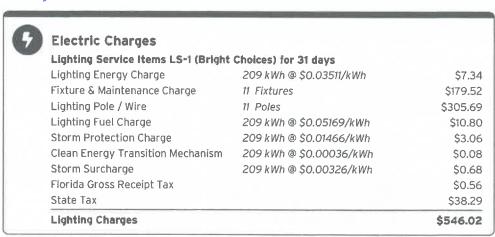

t your usage by visiting TECOaccount.com



To ensure prompt credit, please return stub portion of this bill with your payment.

**Account #:** 221008963334 **Due Date:** January 03, 2024

# Pay your bill online at TampaElectric.com

See reverse side of your paystub for more ways to pay.

Go Paperless, Go Green! Visit TampaElectric.com/Paperless to enroll now.

BERRY BAY COMMUNITY DEVELOPMENT DISTRICT C/O MERITUS CORP 2005 PAN AM CIR, STE 300 TAMPA, FL 33607-6008 Amount Due: \$546.02

Payment Amount: \$\_\_\_\_\_

605087874947

Your account will be drafted on January 03, 2024

Mail payment to: TECO P.O. BOX 31318 TAMPA, FL 33631-3318



Service Period: Nov 07, 2023 - Dec 07, 2023

Service For:

BERRY GROVE AND MARINE WIMAUMA, FL 33598

Rate Schedule: Lighting Service

**Charge Details** 



Total Current Month's Charges

\$546.02

# Statement Date: December 13, 2023 Charges Due: January 03, 2024

Account #: 221008963334

# **Important Messages**

Removing Your Envelope. We've noticed that you have been paying your bill electronically lately. To help cut down on clutter and waste, we are no longer including a remittance envelope with your bill. Should you want to mail in your payment, you can request a payment envelope by calling 813-223-0800 or simply use a regular envelope and address it to TECO P.O. Box 31318, Tampa, Florida 33631-3318.

Lower bills starting January 2024

The Florida Public Service Commission (PSC) approved Tampa Electric's request for 2024 rates. Effective in January, the typical residential customer's monthly energy bill will decrease by about 11 percen