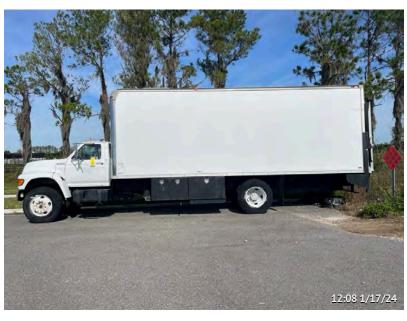

- 1. There shall be no parking of vehicles on District Parking Areas except during permitted hours only and within a properly posted parking area or within properly marked parking spaces in accordance with this Policy.
- 2. No overnight parking is allowed between the hours of 12:00 a.m. and 6:00 a.m.
- 3. No automobiles, motorcycles, or vehicles of any kind or nature may be parked overnight on District Parking Areas designated as a parking area.
- 4. No commercial vehicles (which for purposes of this provision are defined as vehicles not designed and used for normal personal/family transportation, vehicles with work racks, tool racks and/or visible equipment, and/or vehicles bearing lettering, graphics, contact information, logos, advertising and/or any other commercial insignia), may be parked on the District Parking Areas except during the period of delivery or the provision of services to the District.
- 5. No recreational vehicles, trailers of any kind or vessels may be parked on the District Parking Areas.
- 6. Any vehicle parked with 1/4 a tire width or more of a tire on the grass of the District Parking Areas is in violation of this Policy or applicable regulatory requirements and shall be towed, at the sole expense of the owner, in accordance with applicable laws and regulations (including Section 715.07, Florida Statutes).
- 7. Upon discovery of a violation, the towing operator with whom the District enters into a towing authorization agreement shall photograph the evidence of such violation and may then tow the vehicle or vessel from District Parking Areas in accordance with said agreement.
- 8. The towing operator may patrol the District Parking Areas for violations of this Policy (commonly referred to as "roam towing").