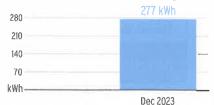

#### Meter Read

Meter Location: ENTRY MONUMENT

Service Period: Nov 07, 2023 - Dec 07, 2023

Rate Schedule: General Service - Non Demand

| Meter<br>Number | Read Date  | Current<br>Reading | Previous<br>Reading | = Total Used | Multiplier | Billing Period |
|-----------------|------------|--------------------|---------------------|--------------|------------|----------------|
| 1000251621      | 12/07/2023 | 645                | 567                 | 78 kWh       | 1          | 31 Days        |