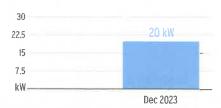

8

Account #: 221008893150 Statement Date: December 13, 2023 Charges Due: January 03, 2024

# Meter Read

Service Period: Nov 07, 2023 - Dec 07, 2023

Rate Schedule: General Service Demand - Standard

| Meter<br>Number | Read Date  | Current<br>Reading | Previous<br>Reading | = Total Used | Multiplier | Billing Period |
|-----------------|------------|--------------------|---------------------|--------------|------------|----------------|
| 1000758597      | 12/07/2023 | 97,193             | 88,601              | 8,592 kWh    | 1, 10,00   | 31 Days        |
| 1000758597      | 12/07/2023 | 19.76              | 0                   | 19.76 kW     | 1          | 31 Days        |

# **Charge Details**



Total Current Month's Charges

\$931.61

# Avg kWh Used Per Day



# Billing Demand (kW)



# **Load Factor**



Decreasing the proportion of your electricity utilized at peak will improve your load factor.

For more information about your bill and understanding your charges, please visit TampaElectric.com

# Ways To Pay Your Bill



## **Bank Draft**

Visit TECOaccount.com for free recurring or one time payments via checking or savings account.



## In-Person

Find list of Payment Agents at TampaElectric.com



# Mail A Check Payments:

TECO P.O. Box 31318 Tampa, FL 33631-3318 Mail your payment in the enclosed envelope.

# Phone Toll Free:

P.O. Box 111 Tampa, FL 33601-0111

# Contact Us

Online:

TampaElectric.com

Phone:

Commercial Customer Care: 866-832-6249

Residential Customer Care: 813-223-0800 (Hillsborough)

863-299-0800 (Polk County) 888-223-0800 (All Other Countie