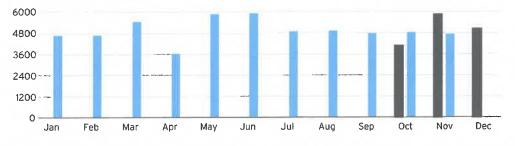

ccount #: 321000026104

# DO NOT PAY. Your account will be drafted on December 20, 2023

# **Account Summary**

Monthly Usage (kWh)

| Amount Due by December 20, 2023           | \$12,588.16  |
|-------------------------------------------|--------------|
| Current Month's Charges                   | \$12,588.16  |
| Credit Balance After Payments and Credits | \$0.00       |
| Payment(s) Received Since Last Statement  | -\$11,795.29 |
| Previous Amount Due                       | \$11,795.29  |

Amount not paid by due date may be assessed a late payment charge and an additional deposit.

Scan here to interact with your bill online.

4,732



# DOWNED IS DANGEROUS!

If you see a downed power line, move a safe distance away and call 911.

Visit TampaElectric.com/Safety for more safety tips.



Learn about your newly redesigned bill and get deeper insights about your usage by visiting TECOaccount.com



Recu. ...

nfc 1 1 2023

2022

2023

Account #: 321000026104

Due Date: December 20, 2023

Pay your bill online at TampaElectric.com

See reverse side of your paystub for more ways to pay.

Go Paperless, Go Green! Visit TampaElectric.com/Paperless to enroll now.

Amount Due:

\$12,588.16

Payment Amount: \$

700500002768

Your account will be drafted on December 20, 2023

Mail payment to: TECO P.O. BOX 31318 TAMPA, FL 33631-3318

To ensure prompt credit, please return stub portion of this bill with your payment.



00000013 FTECO512062322243210 00000 01 00000000 13 0007
BERRY BAY COMMUNITY DEVELOPMENT DISTRICT
C/O MERITUS CORP
2005 PAN AM CIR, STE 300
TAMPA, FL 33607-2359

# Sum