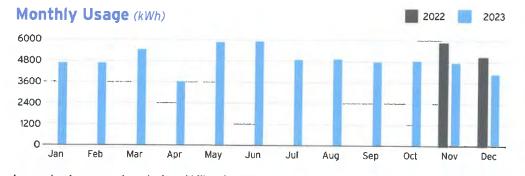

## **Your Locations With** The Highest Usage

5161 PLUMERIA DR. WIMAUMA, FL 33598

4,082 **KWH** 

Scan here to interact with your bill online.

**DOWNED IS** 

If you see a downed power line, move a safe distance away and call 911.

## Summary of Charges by Service Address

Account Number: 321000026104

**Energy Usage From Last Month** 

Increased

Same

Decreased

Service Address: US HWY 301 S, WIMAUMA, FL 33598

Sub-Account Number: 211026770647

🔼 Increased 📴 Same

Decreased

**Sub-Account Number: 221008348874** 

Amount: \$1,477.05

Service Address: US HWY 301 S VILLAGE G, WIMAUMA, FL 33598 **Sub-Account Number: 221008439970** 

Amount: \$1,246.25

Service Address: 5161 PLUMERIA DR, WIMAUMA, FL 33598

**Sub-Account Number:** 221008657597

Meter 1000861704

**Read Date** 12/07/2023 Current

84,920

**Previous** 80,838

**Total Used** 4,082 kWh **Multiplier** 

**Billing Period** 31 Days

**Amount** \$656.75

13.7%

**Total Current Month's Charges** 

\$11,677.45

Sub-Account #: 211026770647 Statement Date: 01/03/2024

Service Address: US HWY 301 S, WIMAUMA, FL 33598

Service Period: 11/07/2023 - 12/07/2023

Rate Schedule: Lighting Service