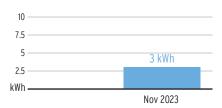

Account #: 221008882187

Your average daily kWh used was 0% higher than it was in your

\$36.87

#### **Account Summary**

| Amount Due by December 01, 2023                              | \$36.87  |
|--------------------------------------------------------------|----------|
| Current Month's Charges                                      | \$36.87  |
| Payment(s) Received Since Last Statement                     | -\$33.79 |
| Previous Amount Due                                          | \$33.79  |
| Current Service Period: October 07, 2023 - November 06, 2023 |          |