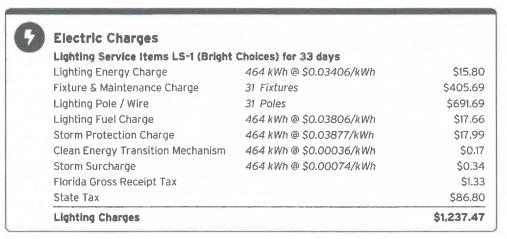

Service For: BERRY GROVE AND MARINE WIMAUMA, FL 33598

Account #: 221008963334 Statement Date: January 16, 2024 Charges Due: February 06, 2024

Service Period: Dec 08, 2023 - Jan 09, 2024

Rate Schedule: Lighting Service

#### Charge Details

| 9 | Electric Charges                    |                         |          |
|---|-------------------------------------|-------------------------|----------|
|   | Lighting Service items LS-1 (Bright | Choices) for 33 days    |          |
|   | Lighting Energy Charge              | 209 kWh @ \$0.03406/kWh | \$7.12   |
|   | Fixture & Maintenance Charge        | 11 Fixtures             | \$182.71 |
|   | Lighting Pole / Wire                | 11 Poles                | \$311.52 |
|   | Lighting Fuel Charge                | 209 kWh @ \$0.03806/kWh | \$7.95   |
|   | Storm Protection Charge             | 209 kWh @ \$0.03877/kWh | \$8.10   |
|   | Clean Energy Transition Mechanism   | 209 kWh @ \$0.00036/kWh | \$0.08   |
|   | Storm Surcharge                     | 209 kWh @ \$0.00074/kWh | \$0.15   |
|   | Florida Gross Receipt Tax           |                         | \$0.60   |
|   | State Tax                           |                         | \$39.10  |
|   | Lighting Charges                    |                         | \$557.33 |

Total Current Month's Charges

\$557.33