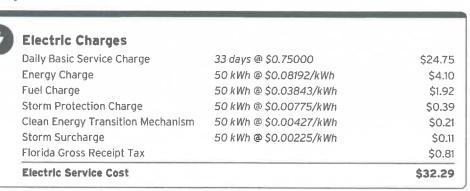

#### BERRY BAY COMMUNITY DEVELOPMENT DISTRICT

4812 BERRY GROVE BLVD WIMAUMA, FL 33598

Statement Date: January 16, 2024

\$32.29

Amount Due:

Your Energy Insight

previous period.

Due Date: February 06, 2024

#### Meter Read

Meter Location: ENTRY MONUMENT

Service Period: Dec 08, 2023 - Jan 09, 2024

Rate Schedule: General Service - Non Demand

| Meter<br>Number | Read Date  | Current<br>Reading | Previous<br>Reading | := | Total Used | Multiplier | Billing Period |
|-----------------|------------|--------------------|---------------------|----|------------|------------|----------------|
| 1000251621      | 01/09/2024 | 695                | 645                 |    | 50 kWh     | 1          | 33 Days        |

## Total Current Month's Charges

\$32.29