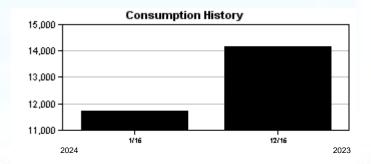

**CUSTOMER NAME BERRY BAY CDD** 

**ACCOUNT NUMBER** 1356327985

**BILL DATE** 01/19/2024

**DUE DATE** 02/09/2024

Service Address: 5380 NIGHT TIDE LN

S-Page 1 of 1

| METER     | PREVIOUS   | PREVIOUS | PRESENT    | PRESENT | CONSUMPTION | READ   | METER       |
|-----------|------------|----------|------------|---------|-------------|--------|-------------|
| NUMBER    | DATE       | READ     | DATE       | READ    |             | TYPE   | DESCRIPTION |
| 701329402 | 12/15/2023 | 454223   | 01/15/2024 | 465947  | 11724 GAL   | ACTUAL | WATER       |

| METER     | PREVIOUS   | PREVIOUS | PRESENT    | PRESENT | CONSUMPTION | READ   | METER       |
|-----------|------------|----------|------------|---------|-------------|--------|-------------|
| NUMBER    | DATE       | READ     | DATE       | READ    |             | TYPE   | DESCRIPTION |
| 701329402 | 11/15/2023 | 440067   | 12/15/2023 | 454223  | 14156 GAL   | ACTUAL | WATER       |