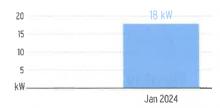

#### Meter Read

Service Period: Dec 08, 2023 - Jan 09, 2024

Rate Schedule: General Service Demand - Standard

| Meter<br>Number | Read Date  | Current<br>Reading | Previous<br>Reading | Total Used | Multiplier | Billing Period |
|-----------------|------------|--------------------|---------------------|------------|------------|----------------|
| 1000758597      | 01/09/2024 | 4,196              | 97,193              | 7,003 kWh  | 1          | 33 Days        |
| 1000758597      | 01/09/2024 | 17.76              | 0                   | 17.76 kW   | 1          | 33 Days        |

#### Billing Demand (kW)