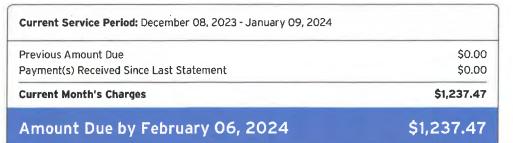

Statement Date: January 16, 2024

Amount Due: \$1,237.47

Due Date: February 06, 2024 Account #: 221008993802

## **Account Summary**

Amount not paid by due date may be assessed a late payment charge and an additional deposit.

Scan here to view your account online.

a safe distance away and call 911. For more safety tips, visit TampaElectric.com/PowerLineSafety

Total Current Month's Charges

\$1,237.47