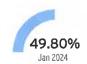

#### **Load Factor**

Decreasing the proportion of your electricity utilized at peak will improve your load factor.

For more information about your bill and understanding your charges, please visit TampaElectric.com