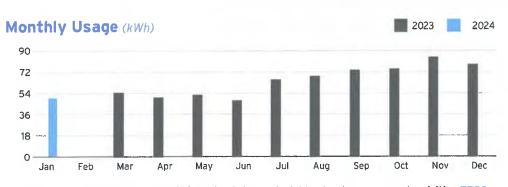

#### BERRY BAY COMMUNITY DEVELOPMENT DISTRICT

4812 BERRY GROVE BLVD WIMAUMA, FL 33598

Statement Date: January 16, 2024

\$32.29

Amount Due:

Your Energy Insight

previous period.

Due Date: February 06, 2024

Account #: 221008882187

Your average daily kWh used was 33.33% lower than it was in your

## Your Energy Insight

Your average daily kWh used was 23.47% lower than it was in your previous period.

Scan here to view your account online.

a safe distance away and call 911.

For more safety tips, visit