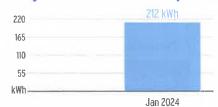

#### Meter Read

Service Period: Dec 08, 2023 - Jan 09, 2024

Rate Schedule: General Service Demand - Standard

| Meter<br>Number | Read Date  | Current<br>Reading | Previous<br>Reading | Total Used | Multiplier | Billing Period |
|-----------------|------------|--------------------|---------------------|------------|------------|----------------|
| 1000758597      | 01/09/2024 | 4,196              | 97,193              | 7,003 kWh  | 1          | 33 Days        |
| 1000758597      | 01/09/2024 | 17.76              | 0                   | 17.76 kW   | 1          | 33 Days        |