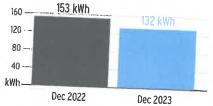

Account #: 221008882187

Your average daily kWh used was 33.33% lower than it was in your

## Your Energy Insight

Your average daily kWh used was 23.47% lower than it was in your previous period.

Scan here to view your account online.

a safe distance away and call 911.

For more safety tips, visit