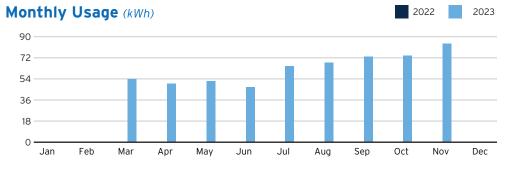

## **Your Locations With** The Highest Usage

5161 PLUMERIA DR. WIMAUMA, FL 33598

4,082 **KWH** 

Scan here to interact with your bill online.

**DOWNED IS** 

If you see a downed power line, move a safe distance away and call 911.

**Sub-Account Number:** 221008657597

Meter 1000861704

**Read Date** 12/07/2023 Current

84,920

**Previous** 80,838

**Total Used** 4,082 kWh **Multiplier** 

**Billing Period** 31 Days

**Amount** \$656.75

13.7%

**Total Current Month's Charges** 

\$11,677.45

Sub-Account #: 211026770647 Statement Date: 01/03/2024

Service Address: US HWY 301 S, WIMAUMA, FL 33598

Service Period: 11/07/2023 - 12/07/2023

Rate Schedule: Lighting Service